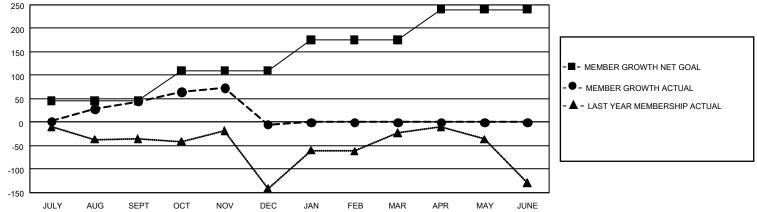

## GAT MONTHLY MEMBERSHIP PROGRESS REPORT

GMT Constitutional Area 4, Group F

REPORT DOES NOT INCLUDE CLUBS IN UNDISTRICTED AREAS.

| Clubs                 |               |           |               | Members               |                         |                         |                                                    |
|-----------------------|---------------|-----------|---------------|-----------------------|-------------------------|-------------------------|----------------------------------------------------|
| RESULTS FOR 2023-2024 |               |           |               | RESULTS FOR 2023-2024 |                         |                         |                                                    |
| QUARTER               | NEW CLUB GOAL | NEW CLUBS | DROPPED CLUBS | QUARTER               | MBER GROWTH NET<br>GOAL | MEMBER GROWTH<br>ACTUAL | DROPPED MEMBERS<br>ACTUAL (including<br>transfers) |
| JULY/AUG/SEPT         | - 3           | 2         | 2             | JULY/AUG/SEPT         | 45                      | 142                     | 94                                                 |
| OCT/NOV/DEC           | 0             | 0         | 2             | OCT/NOV/DEC           | 65                      | 81                      | 124                                                |
| JAN/FEB/MAR           | 27            | 0         | 0             | JAN/FEB/MAR           | 65                      | 0                       | 0                                                  |
| APR/MAY/JUNE          | 9             | 0         | 0             | APR/MAY/JUNE          | 65                      | 0                       | 0                                                  |